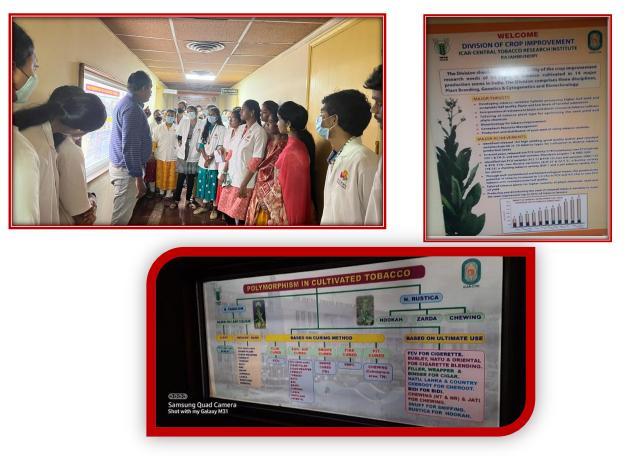

**CONFERENCE HALL** 

All students gathered at CTRI conference hall after reaching CTRI and Dr .Y. Subbaiahand Dr. Hema Baliwada will explain about history of CTRI and briefed about on-going work in the CTRI.

Students visited msseum as a part of educational visit Dr. Hema will explain about process of Tobacco cultivation ,harvesting and varies varities in tobacco and ulternative tobacco extracts[Solanesol]from tobacco .

## **Crop-improvement lab**

Students visited crop-improvement division and interacted with Dr Prabhakar and he explained about new varieties introduced by CTRI with reduction of toxicity to human health. He also explained about different varieties in tobacco based on colour of leaf, based on ultimate usage, based on curing method.