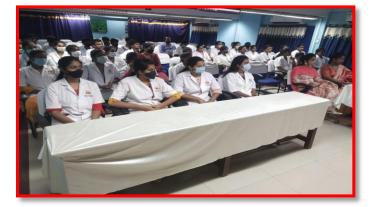

We Department of Life Sciences conducted one day Educational visit to CTRI (Central Tobacco Research Institute), Rajamahendravaram on 19-08-2022. 45 students from II MBBTBC and II BTBCC groups were participated in this programme. 4 faculty members also accompanied with students. Students visited Biotechnology, crop improvement, Biochemistry, microbiology laboratories, nursery and museum in CTRI. They gained excellent knowledge on recent instrumentation in our Life Science laboratories.

**CONFERENCE HALL** 

All students gathered at CTRI conference hall after reaching CTRI and Dr .Y. Subbaiahand Dr. Hema Baliwada will explain about history of CTRI and briefed about on-going work in the CTRI.