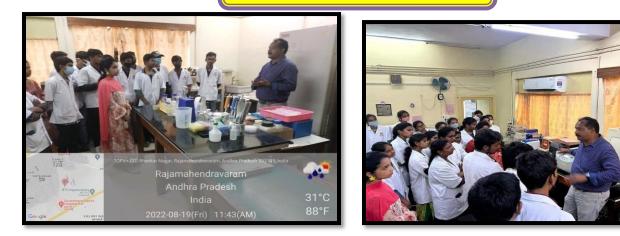

#### Dr. Prabhakar explaining about Micro pipettes and Cooling Centrifuge.

Micro pipettes are essential laboratory tools which are used to accurately and precisely transfer volumes of liquid in the microliter range.

A cooling centrifuge is used for the separation biomolecules in native form and also used for separation of temperaturesensitive heterogeneous mixtures of samples.

VISIT -4