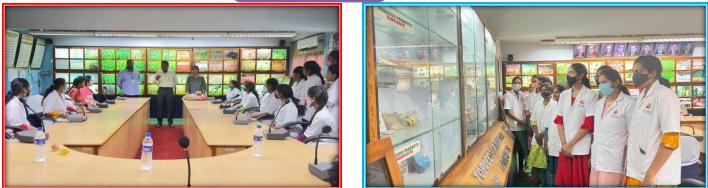

**CONFERENCE HALL** 

All students gathered at CTRI conference hall after reaching CTRI and Dr .Y. Subbaiahand Dr. Hema Baliwada will explain about history of CTRI and briefed about on-going work in the CTRI.

Students visited msseum as a part of educational visit Dr. Hema will explain about process of Tobacco cultivation ,harvesting and varies varities in tobacco and ulternative tobacco extracts[Solanesol]from tobacco .