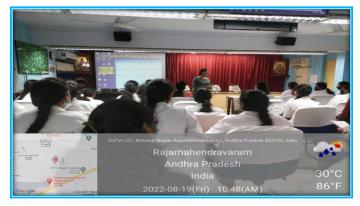

We Department of Life Sciences conducted one day Educational visit to CTRI (Central Tobacco Research Institute), Rajamahendravaram on 19-08-2022. 45 students from II MBBTBC and II BTBCC groups were participated in this programme. 4 faculty members also accompanied with students. Students visited Biotechnology, crop improvement, Biochemistry, microbiology laboratories, nursery and museum in CTRI. They gained excellent knowledge on recent instrumentation in our Life Science laboratories.

VISIT -7

**Tobacco Nursery** 

Students are observing tobacco Nursery and growth of tobacco plants. They acquired knowledge on growing tobacco plants and the commercial benefits of tobacco plant products.